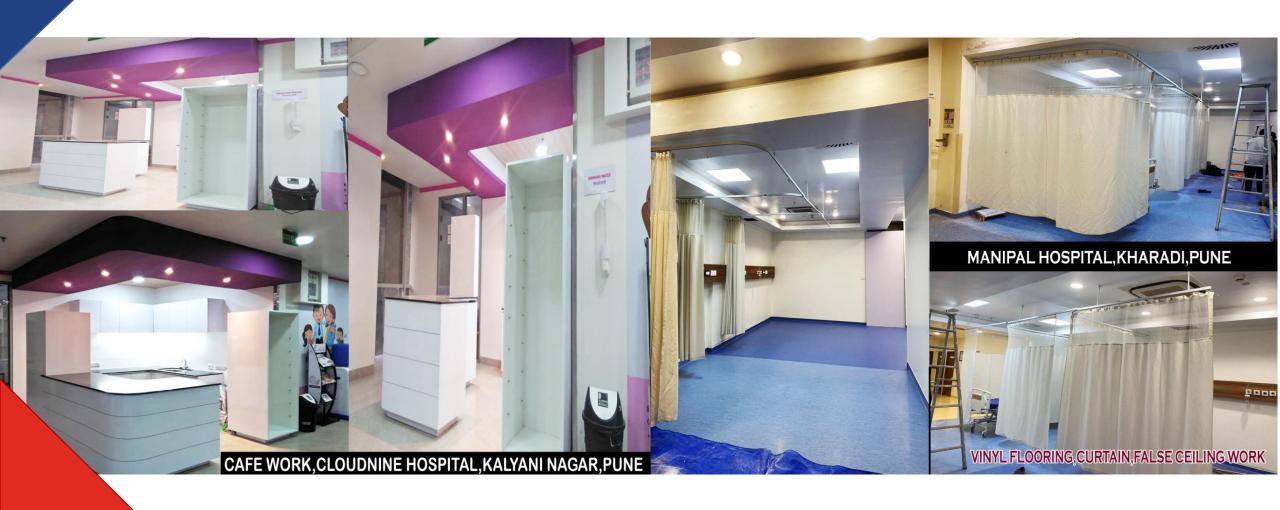

### **OUR CLIENTS**

PROPOSED URINAL DESIGNING AT CLOUDNINE HOSPITAL,

KALYANI NAGAR, PUNE

### INTERIOR EXECUTION, RENOVATION & ALTERATION

FALSE CEILING

TILING WORK

WATER PROOFING

MASONARY WORK

WINDOW FITTING

ELECTRICAL WORK

PLUMBING WORK

### INTERIOR EXECUTION, RENOVATION & ALTERATION

CURTAIN

PARTITION WORK

WALLPAPER

FURNITURE WORK

FLOORING

FABRICATION WORK

PAINT WORK